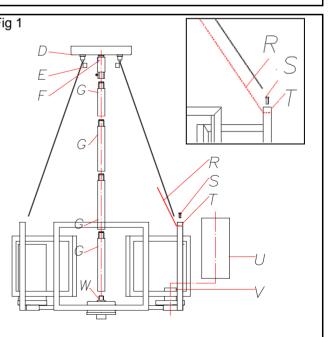

## FIXTURE ASSEMBLY INSTRUCTIONS

Read and review installation instruction sheet before assembling the fixture.

1. By measuring determine correct number of rods needed Fig 1 for proper hanging height.

\* This fixture includes 4 rods (6", 12", 12", 12")

2. To shorten the fixture; slide the excess rods off the wires. To lengthen add additional rods. The 12" rods are optional.

3. Pull the fixture's wires through the rods (G) until taut and thread the rods together. Then thread to the fixture coupler (W) at base of fixture and the swivel joint on Canopy. (F)
4. Insert the Steel wire rope (R) to hole at top of square frame (T) and secure in place with Set Screws (S) until tight.

5. Adjust the level of the frame (T) with the wire length. Depress the cylinder lock at top cap to release wire.

6. Install the light bulbs in accordance with the fixture's

7. Place the Glass Shade (J) over the Socket (I). specification.