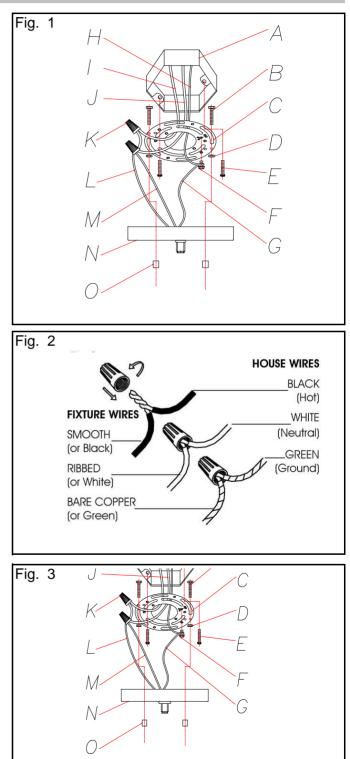

### HANGING THE FIXTURE as Pendant (Fig. 1)

1. Carefully remove the new fixture from the carton and the yellow bag that holds all your parts. Check that all parts are included as shown in the illustration and parts list.

2. Shut off power at the circuit breaker and remove the old fixture from ceiling, including the old mounting strap.

3. The Mounting bracket (C) contains several pairs of threaded holes, find the pair of holes that match the hole spacing in your fixture Back Plate (N) and thread the two Mounting Screws (B) half way into the Mounting Strap (C) facing down, these will have their threaded ends protrude through the two holes in the fixture canopy(N).

4. Place the Mounting Strap ( C ) over the junction box

5. Attach the Mounting Strap (C) to the Junction Box using the two mounting screws (E). Tighten the screws (E) securely with screw driver.

### CONNECTING THE WIRES (Fig. 2)

6. Attach the power supply wires to the fixture lead wires by connecting BLACK to BLACK (or SMOOTH) and WHITE to WHITE (or RIBBED).

7. Attach the GROUND wire(GREEN or COPPER) from the Junction Box and the fixture Ground wire to the green Ground Screw on the Mounting Bracket (E) or connect both wires together using the correct size of wire connectors.

NOTE: Twist the wires together in the same direction you twist the wire connector onto the wires.

8. Tuck these wire connections neatly into the Junction Box.

#### FINISHING THE INSALLATION (Fig. 3)

9. Place the fixture's canopy over the Mounting bracket(C), adjust the canopy (N) until the Mounting Screws (B) protrude out from the canopy (N) and secure by threading the Decorative nuts (O) on until tight.